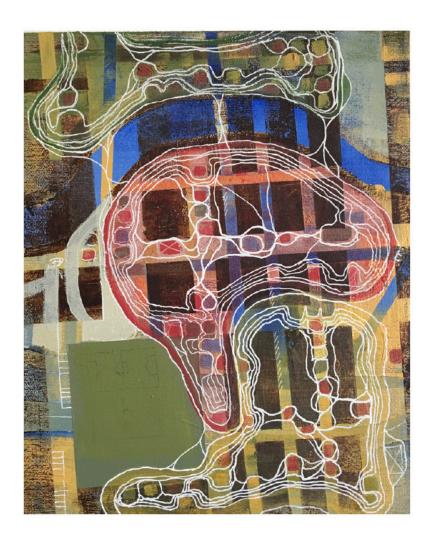

CROSSING 1 22 x 30 inches / 55.88 X 76.2 cm Charcoal, Graphite on Paper 2018

CROSSING 2 22 x 30 inches / 55.88 X 76.2 cm Charcoal, Graphite on Paper 2018