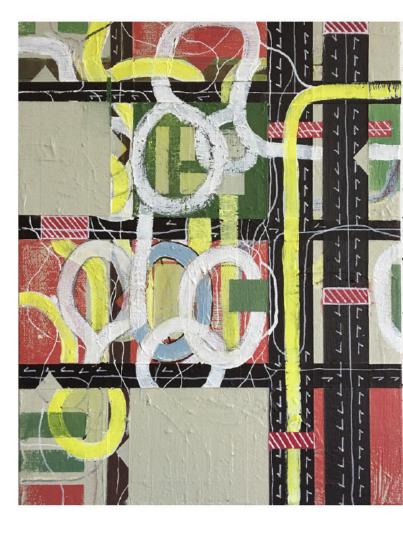

CALAS Each: 8 x 10 inches / 20.32 X 25.4 cm Acrylics on Canvas 2018

MOUNTAINS AND MOON 18 x 18 inches / 45.72 X 45.72 cm Mixed Media on Canvas 2018

HOPPING 20 x 20 inches / 50.8 X 50.8 cm Acrylics on Canvas 2018