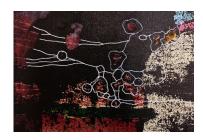

CROSSING 1 22 x 30 inches / 55.88 X 76.2 cm Charcoal, Graphite on Paper 2018

CROSSING 2 22 x 30 inches / 55.88 X 76.2 cm Charcoal, Graphite on Paper 2018