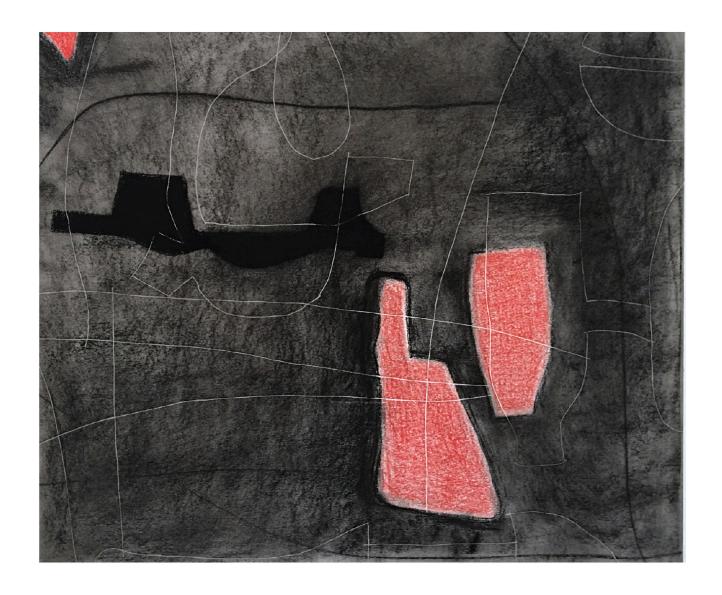

CROSSING 1 22 x 30 inches / 55.88 X 76.2 cm Charcoal, Graphite on Paper 2018

CROSSING 2 22 x 30 inches / 55.88 X 76.2 cm Charcoal, Graphite on Paper 2018