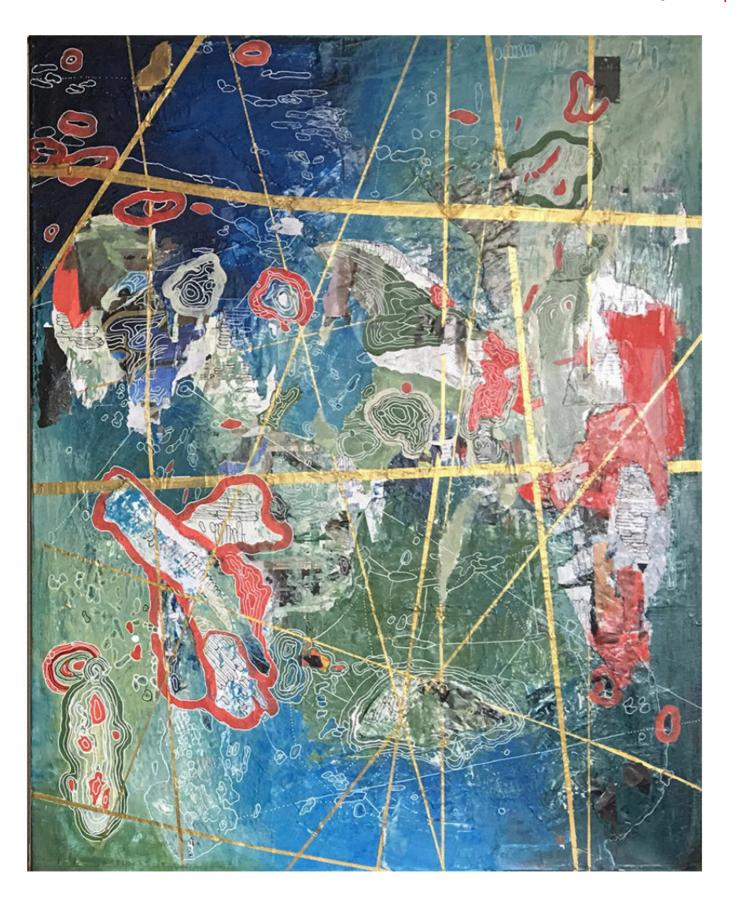

CALAS Each: 8 x 10 inches / 20.32 X 25.4 cm Acrylics on Canvas 2018

MOUNTAINS AND MOON 18 x 18 inches / 45.72 X 45.72 cm Mixed Media on Canvas 2018

HOPPING 20 x 20 inches / 50.8 X 50.8 cm Acrylics on Canvas 2018