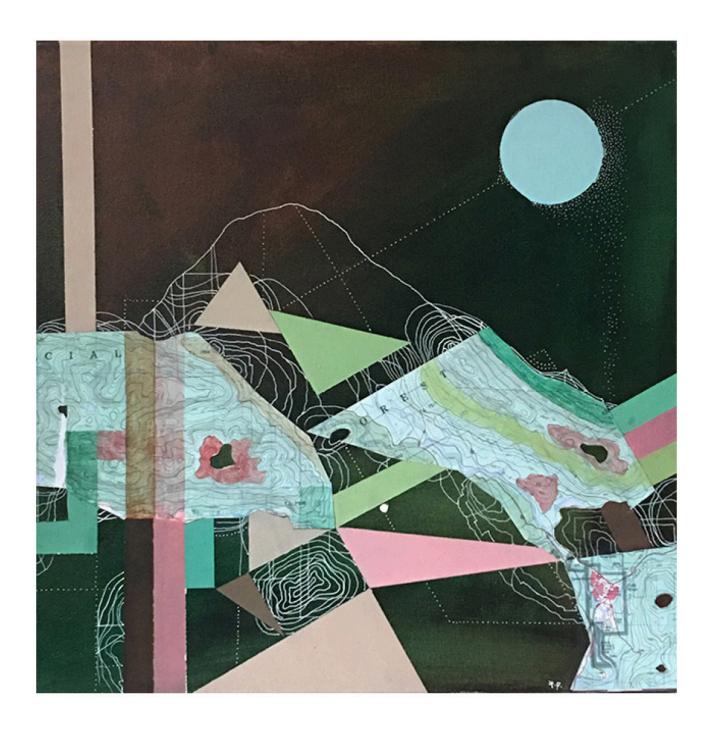

CALAS Each: 8 x 10 inches / 20.32 X 25.4 cm Acrylics on Canvas 2018

MOUNTAINS AND MOON 18 x 18 inches / 45.72 X 45.72 cm Mixed Media on Canvas 2018

HOPPING 20 x 20 inches / 50.8 X 50.8 cm Acrylics on Canvas 2018