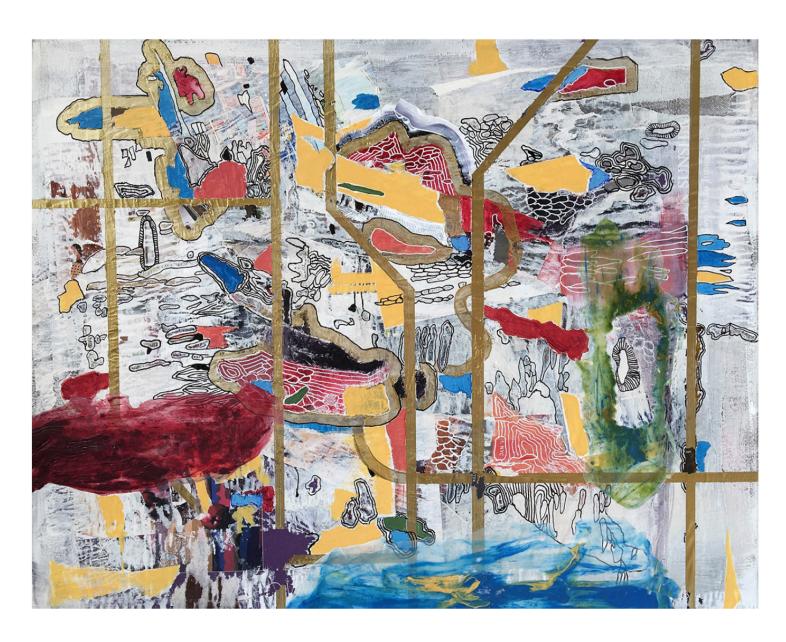

Contact: karen@canpoeti.com

BETWEEN LAND AND SEA 16 x 20 inches / 40.5 X 50 cm Mixed Media on Canvas 2018

SKY, LAND & SEA Each: 24 x 30 inches / 61 X 76.2 cm Mixed Media on Canvas 2018

CONVERGENCE Each: 8 x 10 inches / 20.32 X 25.4 cm Acrylics on Canvas 2018