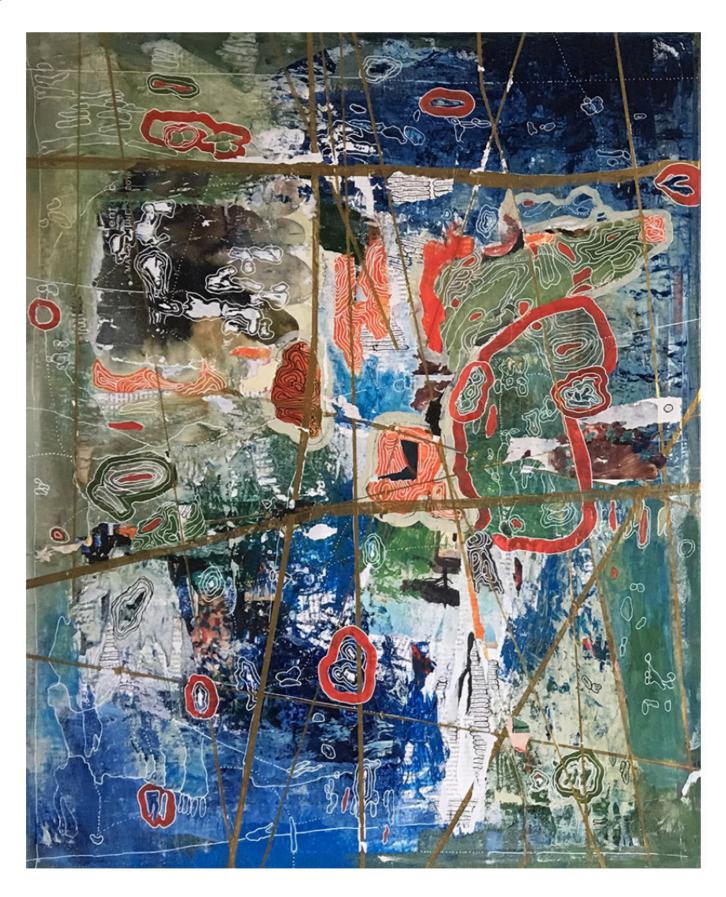

CALAS Each: 8 x 10 inches / 20.32 X 25.4 cm Acrylics on Canvas 2018

MOUNTAINS AND MOON 18 x 18 inches / 45.72 X 45.72 cm Mixed Media on Canvas 2018

HOPPING 20 x 20 inches / 50.8 X 50.8 cm Acrylics on Canvas 2018