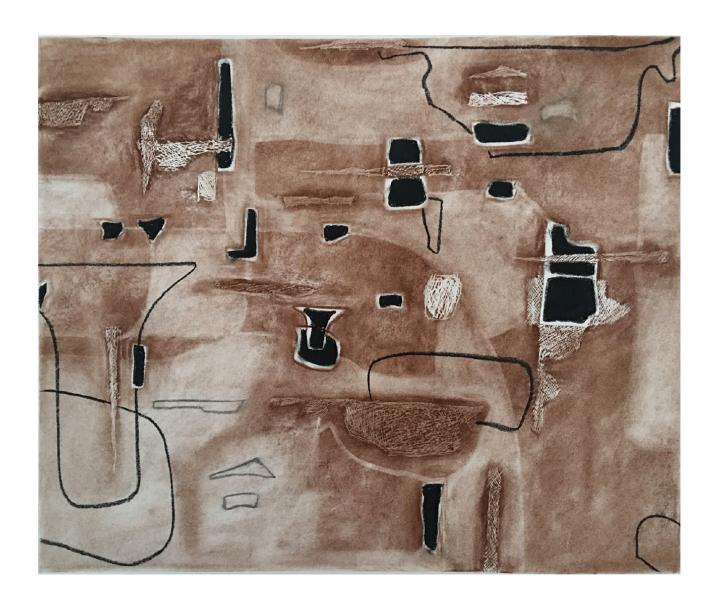

CROSSING 1 22 x 30 inches / 55.88 X 76.2 cm Charcoal, Graphite on Paper 2018

CROSSING 2 22 x 30 inches / 55.88 X 76.2 cm Charcoal, Graphite on Paper 2018