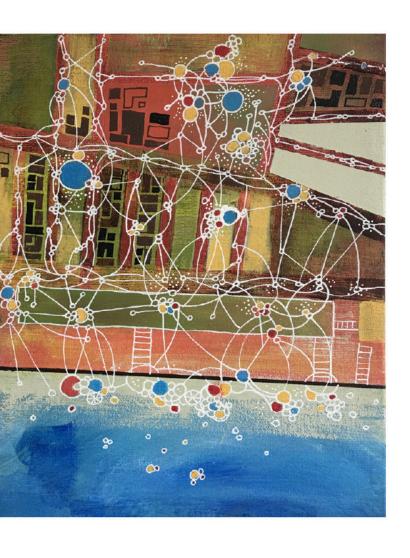

CALAS Each: 8 x 10 inches / 20.32 X 25.4 cm Acrylics on Canvas 2018

MOUNTAINS AND MOON 18 x 18 inches / 45.72 X 45.72 cm Mixed Media on Canvas 2018

HOPPING 20 x 20 inches / 50.8 X 50.8 cm Acrylics on Canvas 2018